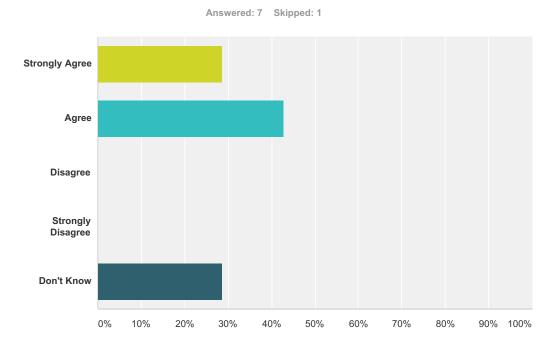

## Q10 Staff work in partnership with me to care for and educate my child.

| Answer Choices    | Responses |   |
|-------------------|-----------|---|
| Strongly Agree    | 28.57%    | 2 |
| Agree             | 42.86%    | 3 |
| Disagree          | 0.00%     | 0 |
| Strongly Disagree | 0.00%     | 0 |
| Don't Know        | 28.57%    | 2 |
| Total             |           | 7 |

## Q11 The nursery asks for my views.

| Answer Choices    | Responses |   |
|-------------------|-----------|---|
| Strongly Agree    | 28.57%    | 2 |
| Agree             | 42.86%    | 3 |
| Disagree          | 0.00%     | 0 |
| Strongly Disagree | 0.00%     | 0 |
| Don't Know        | 28.57%    | 2 |
| Total             |           | 7 |

## Q12 The nursery takes my view into account.

| Answer Choices    | Responses |   |
|-------------------|-----------|---|
| Strongly Agree    | 28.57%    | 2 |
| Agree             | 42.86%    | 3 |
| Disagree          | 0.00%     | 0 |
| Strongly Disagree | 0.00%     | 0 |
| Don't Know        | 28.57%    | 2 |
| Total             |           | 7 |