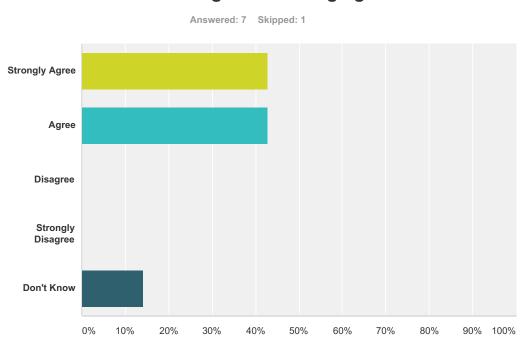

| Q4 My child's l | learning is | progressing | well. |
|-----------------|-------------|-------------|-------|
|-----------------|-------------|-------------|-------|

| Answer Choices    | Responses |   |
|-------------------|-----------|---|
| Strongly Agree    | 57.14%    | 4 |
| Agree             | 28.57%    | 2 |
| Disagree          | 0.00%     | 0 |
| Strongly Disagree | 0.00%     | 0 |
| Don't Know        | 14.29%    | 1 |
| Total             |           | 7 |

| Answer Choices    | Responses |   |
|-------------------|-----------|---|
| Strongly Agree    | 42.86%    | 3 |
| Agree             | 42.86%    | 3 |
| Disagree          | 0.00%     | 0 |
| Strongly Disagree | 0.00%     | 0 |
| Don't Know        | 14.29%    | 1 |
| Total             |           | 7 |