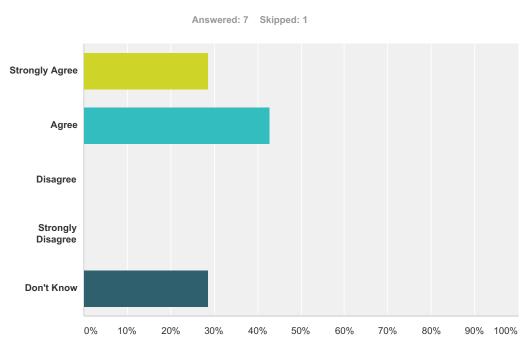

## Q10 Staff work in partnership with me to care for and educate my child.

| Answer Choices    | Responses |   |
|-------------------|-----------|---|
| Strongly Agree    | 28.57%    | 2 |
| Agree             | 42.86%    | 3 |
| Disagree          | 0.00%     | 0 |
| Strongly Disagree | 0.00%     | 0 |
| Don't Know        | 28.57%    | 2 |
| Total             |           | 7 |

## Q11 The nursery asks for my views.

| Answer Choices    | Responses |   |
|-------------------|-----------|---|
| Strongly Agree    | 28.57%    | 2 |
| Agree             | 42.86%    | 3 |
| Disagree          | 0.00%     | 0 |
| Strongly Disagree | 0.00%     | 0 |
| Don't Know        | 28.57%    | 2 |
| Total             |           | 7 |

## Q12 The nursery takes my view into account.

| Answer Choices    | Responses |   |
|-------------------|-----------|---|
| Strongly Agree    | 28.57%    | 2 |
| Agree             | 42.86%    | 3 |
| Disagree          | 0.00%     | 0 |
| Strongly Disagree | 0.00%     | 0 |
| Don't Know        | 28.57%    | 2 |
| Total             |           | 7 |