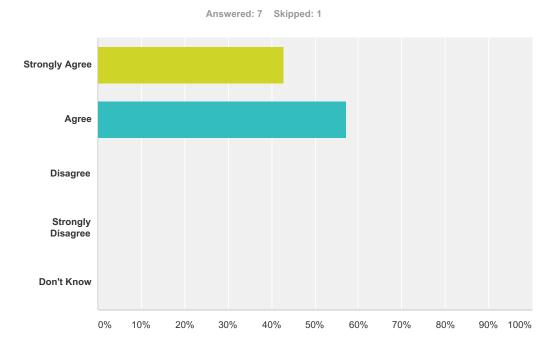

## Q7 My child feels safe in the nursery.

| Answer Choices    | Responses |   |
|-------------------|-----------|---|
| Strongly Agree    | 42.86%    | 3 |
| Agree             | 57.14%    | 4 |
| Disagree          | 0.00%     | 0 |
| Strongly Disagree | 0.00%     | 0 |
| Don't Know        | 0.00%     | 0 |
| Total             |           | 7 |