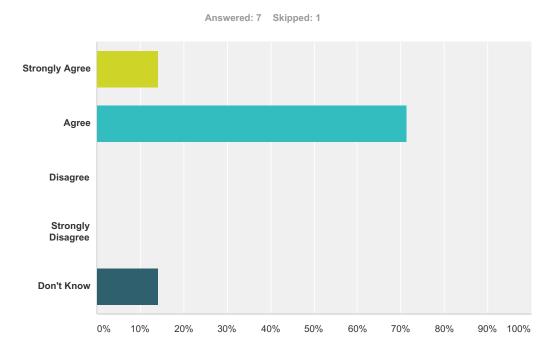

# Q6 The nursery keeps me well informed about my child's progress.

| Answer Choices    | Responses |   |
|-------------------|-----------|---|
| Strongly Agree    | 14.29%    | 1 |
| Agree             | 71.43%    | 5 |
| Disagree          | 0.00%     | 0 |
| Strongly Disagree | 0.00%     | 0 |
| Don't Know        | 14.29%    | 1 |
| Total             |           | 7 |