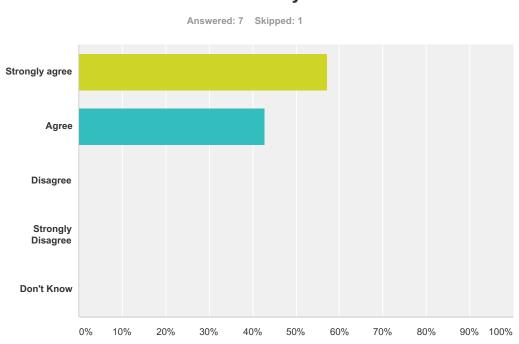

### Answered: 7 Skipped: 1 Strongly Agree Agree Disagree Strongly Disagree Don't Know 0% 10% 20% 30% 40% 50% 60% 70% 80% 90% 100%

| Answer Choices    | Responses |   |
|-------------------|-----------|---|
| Strongly Agree    | 57.14%    | 4 |
| Agree             | 42.86%    | 3 |
| Disagree          | 0.00%     | 0 |
| Strongly Disagree | 0.00%     | 0 |
| Don't Know        | 0.00%     | 0 |
| Total             |           | 7 |

## Q2 The nursery helps my child to be more confident.