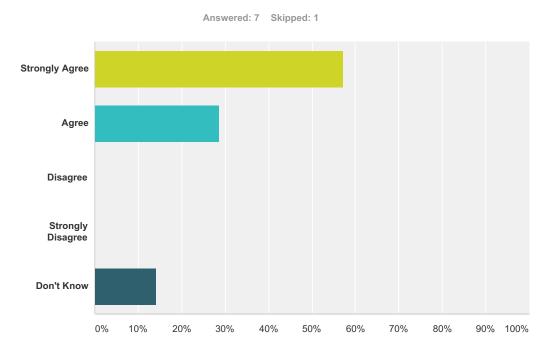

| Q4 My child's l | learning is | progressing | well. |
|-----------------|-------------|-------------|-------|
|-----------------|-------------|-------------|-------|

| Answer Choices    | Responses |   |
|-------------------|-----------|---|
| Strongly Agree    | 57.14%    | 4 |
| Agree             | 28.57%    | 2 |
| Disagree          | 0.00%     | 0 |
| Strongly Disagree | 0.00%     | 0 |
| Don't Know        | 14.29%    | 1 |
| Total             |           | 7 |