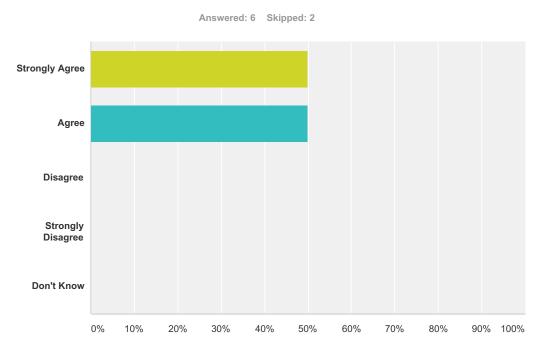

## Q8 My child is treated fairly in the nursery.

| Answer Choices    | Responses |   |
|-------------------|-----------|---|
| Strongly Agree    | 50.00%    | 3 |
| Agree             | 50.00%    | 3 |
| Disagree          | 0.00%     | 0 |
| Strongly Disagree | 0.00%     | 0 |
| Don't Know        | 0.00%     | 0 |
| Total             |           | 6 |