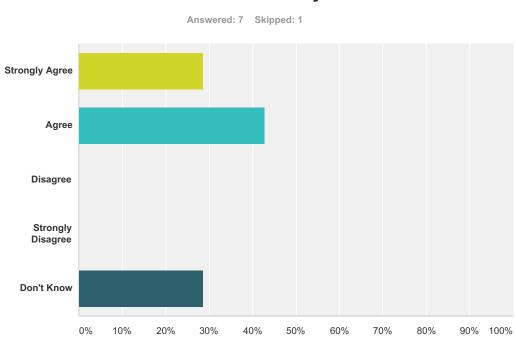

| 0 |
| Total             |           | 7 |



## Q8 My child is treated fairly in the nursery.

| Answer Choices    | Responses |   |
|-------------------|-----------|---|
| Strongly Agree    | 50.00%    | 3 |
| Agree             | 50.00%    | 3 |
| Disagree          | 0.00%     | 0 |
| Strongly Disagree | 0.00%     | 0 |
| Don't Know        | 0.00%     | 0 |
| Total             |           | 6 |

# Q9 I feel staff really know my child as an individual and support him or her well.



| Answer Choices    | Responses |   |
|-------------------|-----------|---|
| Strongly Agree    | 71.43%    | 5 |
| Agree             | 28.57%    | 2 |
| Disagree          | 0.00%     | 0 |
| Strongly Disagree | 0.00%     | 0 |
| Don't know        | 0.00%     | 0 |
| Total             |           | 7 |



## Q10 Staff work in partnership with me to care for and educate my child.

| Answer Choices    | Responses |   |
|-------------------|-----------|---|
| Strongly Agree    | 28.57%    | 2 |
| Agree             | 42.86%    | 3 |
| Disagree          | 0.00%     | 0 |
| Strongly Disagree | 0.00%     | 0 |
| Don't Know        | 28.57%    | 2 |
| Total             |           | 7 |



## Q11 The nursery asks for my views.

| Answer Choices    | Responses |   |
|-------------------|-----------|---|
| Strongly Agree    | 28.57%    | 2 |
| Agree             | 42.86%    | 3 |
| Disagree          | 0.00%     | 0 |
| Strongly Disagree | 0.00%     | 0 |
| Don't Know        | 28.57%    | 2 |
| Total             |           | 7 |



## Q12 The nursery takes my view into account.

| Answer Choices    |