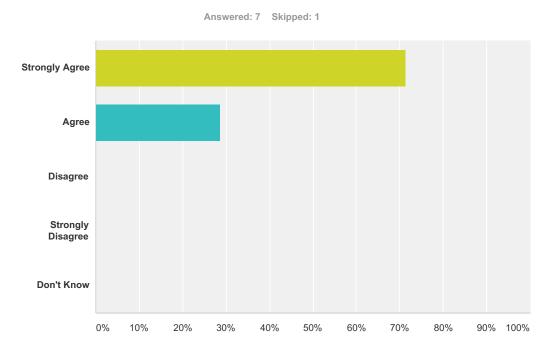

# Q9 I feel staff really know my child as an individual and support him or her well.

| Answer Choices    | Responses |   |
|-------------------|-----------|---|
| Strongly Agree    | 71.43%    | 5 |
| Agree             | 28.57%    | 2 |
| Disagree          | 0.00%     | 0 |
| Strongly Disagree | 0.00%     | 0 |
| Don't know        | 0.00%     | 0 |
| Total             |           | 7 |