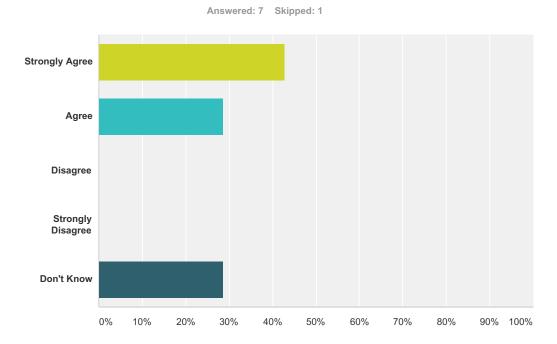

| Q4 My child's l | learning is | progressing | well. |
|-----------------|-------------|-------------|-------|
|-----------------|-------------|-------------|-------|

| Answer Choices    | Responses |   |
|-------------------|-----------|---|
| Strongly Agree    | 57.14%    | 4 |
| Agree             | 28.57%    | 2 |
| Disagree          | 0.00%     | 0 |
| Strongly Disagree | 0.00%     | 0 |
| Don't Know        | 14.29%    | 1 |
| Total             |           | 7 |