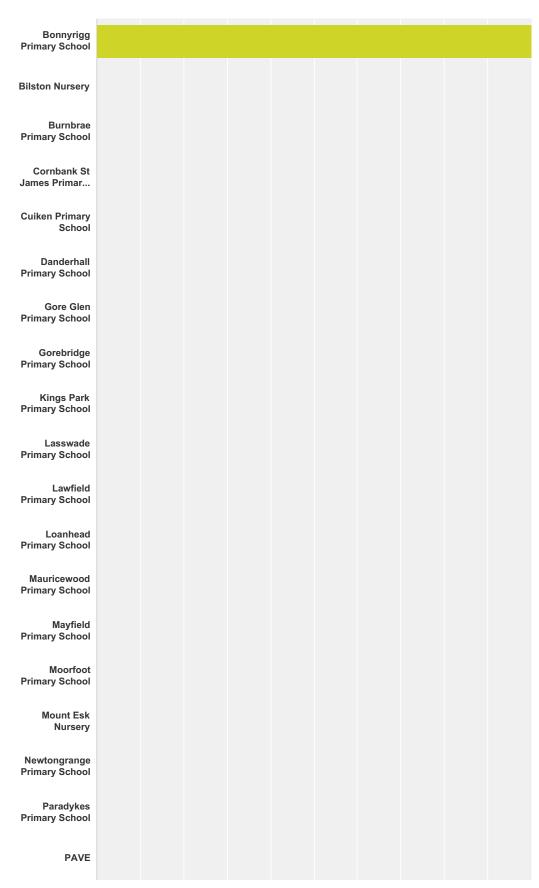

## Q1 Which school does your child attend?

Answered: 8 Skipped: 0

| Answer Choices                   | Responses |   |
|----------------------------------|-----------|---|
| Bonnyrigg Primary School         | 100.00%   | 8 |
| Bilston Nursery                  | 0.00%     | 0 |
| Burnbrae Primary School          | 0.00%     | 0 |
| Cornbank St James Primary School | 0.00%     | 0 |
| Cuiken Primary School            | 0.00%     | 0 |
| Danderhall Primary School        | 0.00%     | 0 |
| Gore Glen Primary School         | 0.00%     | 0 |
| Gorebridge Primary School        | 0.00%     | 0 |
| Kings Park Primary School        | 0.00%     | 0 |
| Lasswade Primary School          | 0.00%     | 0 |
| Lawfield Primary School          | 0.00%     | 0 |
| Loanhead Primary School          | 0.00%     | 0 |
| Mauricewood Primary School       | 0.00%     | 0 |
| Mayfield Primary School          | 0.00%     | 0 |
|                                  | 1         |   |