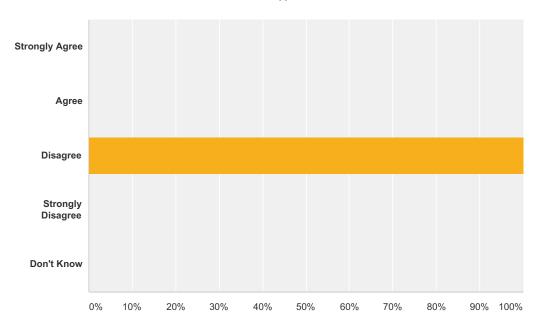

# Q12 Support for children with additional support needs, including behaviour problems, is effective.

Answered: 1 Skipped: 0

| Answer Choices    | Responses |   |
|-------------------|-----------|---|
| Strongly Agree    | 0.00%     | 0 |
| Agree             | 0.00%     | 0 |
| Disagree          | 100.00%   | 1 |
| Strongly Disagree | 0.00%     | 0 |
| Don't Know        | 0.00%     | 0 |
| Total             |           | 1 |