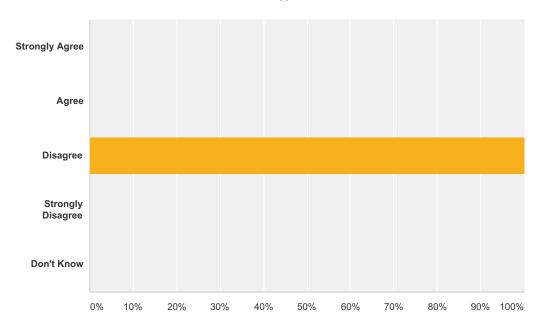

# Q15 I am actively involved in setting priorities for improving the nursery.

| Answer Choices    | Responses |   |
|-------------------|-----------|---|
| Strongly Agree    | 0.00%     | 0 |
| Agree             | 0.00%     | 0 |
| Disagree          | 100.00%   | 1 |
| Strongly Disagree | 0.00%     | 0 |
| Don't Know        | 0.00%     | 0 |
| Total             |           | 1 |