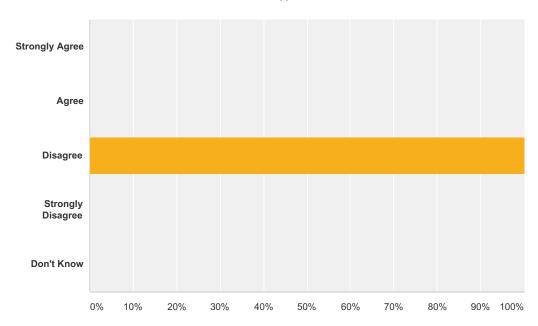

# Q14 I have been actively involved in developing the nursery's vision and values.

| Answer Choices    | Responses |   |
|-------------------|-----------|---|
| Strongly Agree    | 0.00%     | 0 |
| Agree             | 0.00%     | 0 |
| Disagree          | 100.00%   | 1 |
| Strongly Disagree | 0.00%     | 0 |
| Don't Know        | 0.00%     | 0 |
| Total             |           | 1 |