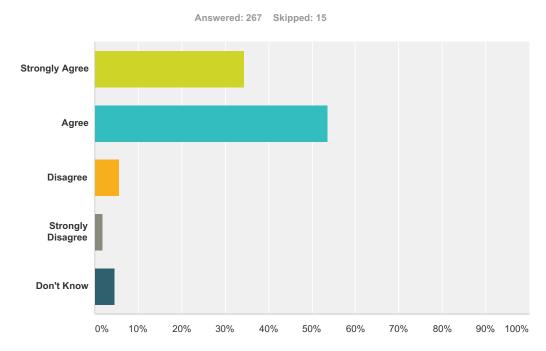

# Q8 Staff listen to me and pay attention to what I say.

| Answer Choices    | Responses |     |
|-------------------|-----------|-----|
| Strongly Agree    | 34.46%    | 92  |
| Agree             | 53.56%    | 143 |
| Disagree          | 5.62%     | 15  |
| Strongly Disagree | 1.87%     | 5   |
| Don't Know        | 4.49%     | 12  |
| Total             |           | 267 |