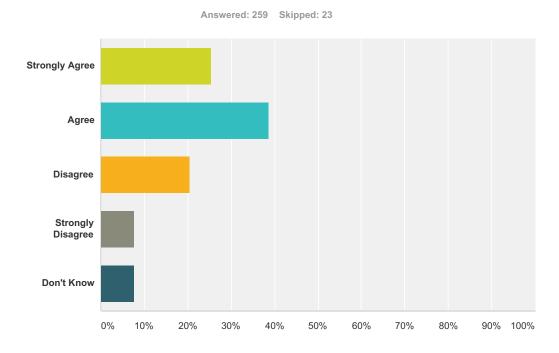

# Q18 The school encourages me to make healthy food choices.

| Answer Choices    | Responses |     |
|-------------------|-----------|-----|
| Strongly Agree    | 25.48%    | 66  |
| Agree             | 38.61%    | 100 |
| Disagree          | 20.46%    | 53  |
| Strongly Disagree | 7.72%     | 20  |
| Don't Know        | 7.72%     | 20  |
| Total             |           | 259 |