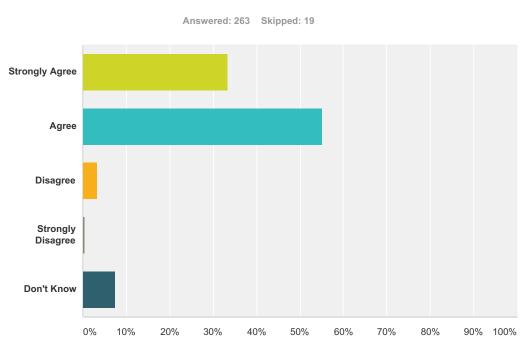

### Q4 I am getting along well with my school work.

| Answer Choices    | Responses |     |
|-------------------|-----------|-----|
| Strongly Agree    | 33.46%    | 88  |
| Agree             | 55.13%    | 145 |
| Disagree          | 3.42%     | 9   |
| Strongly Disagree | 0.38%     | 1   |
| Don't Know        | 7.60%     | 20  |
| Total             |           | 263 |