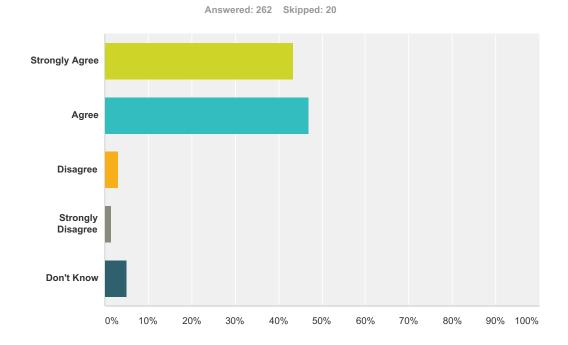

## Q11 Staff and pupils treat me fairly and with respect.

| Answer Choices    | Responses |     |
|-------------------|-----------|-----|
| Strongly Agree    | 37.22%    | 99  |
| Agree             | 50.38%    | 134 |
| Disagree          | 4.14%     | 11  |
| Strongly Disagree | 1.13%     | 3   |
| Don't Know        | 7.14%     | 19  |
| Total             |           | 266 |