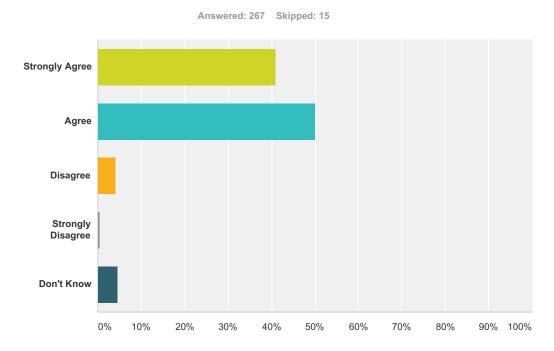

### Q5 Staff encourage me to do the best I can.

| Answer Choices    | Responses |     |
|-------------------|-----------|-----|
| Strongly Agree    | 40.82%    | 109 |
| Agree             | 50.19%    | 134 |
| Disagree          | 4.12%     | 11  |
| Strongly Disagree | 0.37%     | 1   |
| Don't Know        | 4.49%     | 12  |
| Total             |           | 267 |