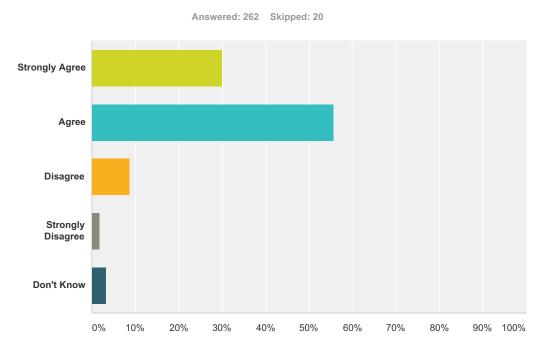

### Q3 I enjoy learning at school.

| Answer Choices    | Responses |     |
|-------------------|-----------|-----|
| Strongly Agree    | 30.15%    | 79  |
| Agree             | 55.73%    | 146 |
| Disagree          | 8.78%     | 23  |
| Strongly Disagree | 1.91%     | 5   |
| Don't Know        | 3.44%     | 9   |
| Total             |           | 262 |