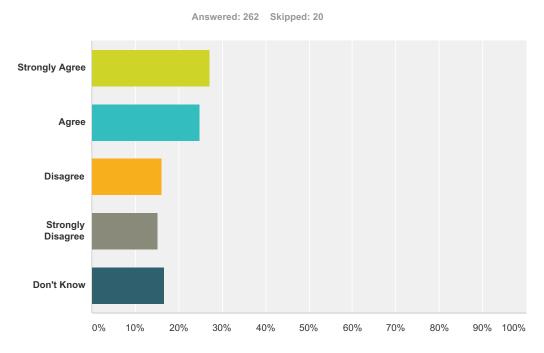

# Q17 The pupil council is good at getting improvements made in the school.

| Answer Choices    | Responses |     |
|-------------------|-----------|-----|
| Strongly Agree    | 27.10%    | 71  |
| Agree             | 24.81%    | 65  |
| Disagree          | 16.03%    | 42  |
| Strongly Disagree | 15.27%    | 40  |
| Don't Know        | 16.79%    | 44  |
| Total             |           | 262 |