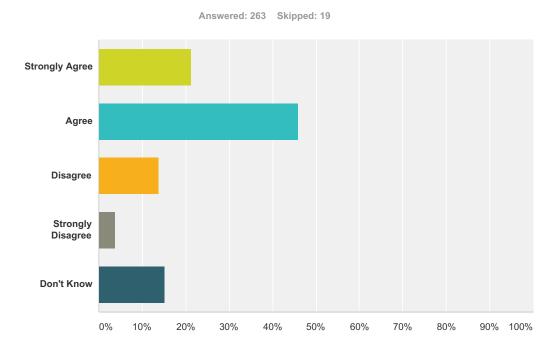

## Q9 I have a say in making the way we learn in school better.

| Answer Choices    | Responses |     |
|-------------------|-----------|-----|
| Strongly Agree    | 21.29%    | 56  |
| Agree             | 46.01%    | 121 |
| Disagree          | 13.69%    | 36  |
| Strongly Disagree | 3.80%     | 10  |
| Don't Know        | 15.21%    | 40  |
| Total             |           | 263 |