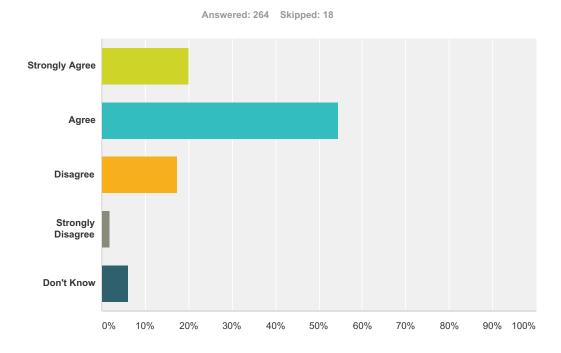

# Q6 Staff talk to me regularly about how to improve my learning.

| Answer Choices    | Responses |     |
|-------------------|-----------|-----|
| Strongly Agree    | 20.08%    | 53  |
| Agree             | 54.55%    | 144 |
| Disagree          | 17.42%    | 46  |
| Strongly Disagree | 1.89%     | 5   |
| Don't Know        | 6.06%     | 16  |
| Total             |           | 264 |