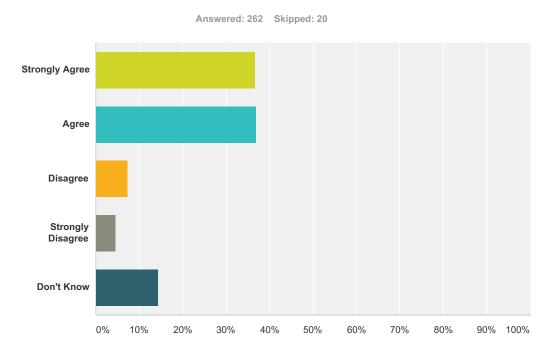

## Q16 Staff are good at dealing with bullying behaviour.

| Answer Choices    | Responses |     |
|-------------------|-----------|-----|
| Strongly Agree    | 36.64%    | 96  |
| Agree             | 37.02%    | 97  |
| Disagree          | 7.25%     | 19  |
| Strongly Disagree | 4.58%     | 12  |
| Don't Know        | 14.50%    | 38  |
| Total             |           | 262 |