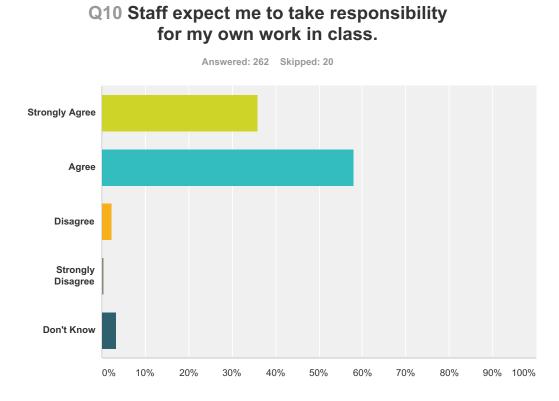

| Answer Choices    | Responses |     |
|-------------------|-----------|-----|
| Strongly Agree    | 35.88%    | 94  |
| Agree             | 58.02%    | 152 |
| Disagree          | 2.29%     | 6   |
| Strongly Disagree | 0.38%     | 1   |
| Don't Know        | 3.44%     | 9   |
| Total             |           | 262 |