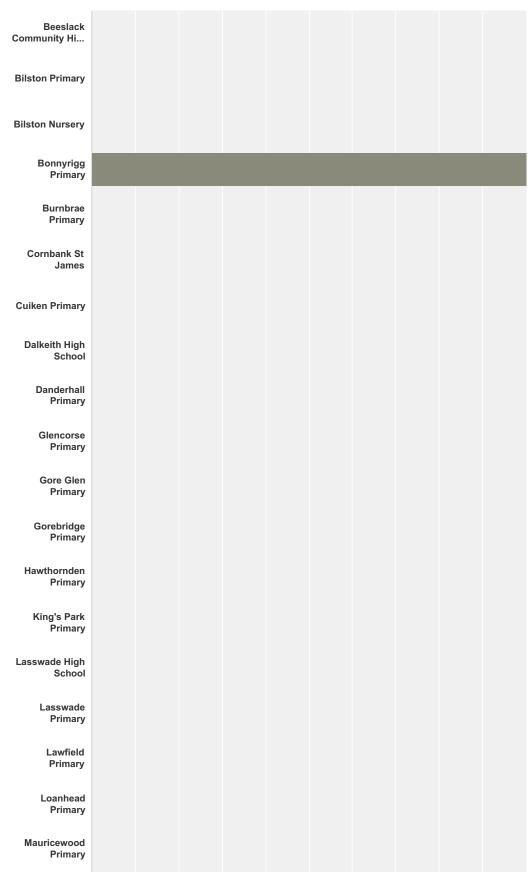

| swer Choices                    | Responses |  |
|---------------------------------|-----------|--|
| Beeslack Community High School  | 0.00%     |  |
| Bilston Primary                 | 0.00%     |  |
| Bilston Nursery                 | 0.00%     |  |
| Bonnyrigg Primary               | 100.00%   |  |
| Burnbrae Primary                | 0.00%     |  |
| Cornbank St James               | 0.00%     |  |
| Cuiken Primary                  | 0.00%     |  |
| Dalkeith High School            | 0.00%     |  |
| Danderhall Primary              | 0.00%     |  |
| Glencorse Primary               | 0.00%     |  |
| Gore Glen Primary               | 0.00%     |  |
| Gorebridge Primary              | 0.00%     |  |
| Hawthornden Primary             | 0.00%     |  |
| King's Park Primary             | 0.00%     |  |
| Lasswade High School            | 0.00%     |  |
| Lasswade Primary                | 0.00%     |  |
| Lawfield Primary                | 0.00%     |  |
| Loanhead Primary                | 0.00%     |  |
| Mauricewood Primary             | 0.00%     |  |
| Mayfield Primary                | 0.00%     |  |
| Moorfoot Primary                | 0.00%     |  |
| Newbattle Community High School | 0.00%     |  |
| Newtongrange Primary            | 0.00%     |  |
| Paradykes Primary               | 0.00%     |  |
| PAVE                            | 0.00%     |  |
| Penicuik HIgh School            | 0.00%     |  |
| Rosewell Primary                | 0.00%     |  |
| Roslin Primary                  | 0.00%     |  |
| Sacred Heart Primary            | 0.00%     |  |

| St Andrew's Primary       | 0.00% | 0   |
|---------------------------|-------|-----|
| St David's RC High School | 0.00% | 0   |
| St David's RC Primary     | 0.00% | 0   |
| St Luke's Primary         | 0.00% | 0   |
| St Margaret's RC Primary  | 0.00% | 0   |
| St Mary's Primary         | 0.00% | 0   |
| St Matthew's Primary      | 0.00% | 0   |
| Saltersgate               | 0.00% | 0   |
| Stobhill Primary          | 0.00% | 0   |
| Strathesk Primary         | 0.00% | 0   |
| Tynewater Primary         | 0.00% | 0   |
| Woodburn Primary          | 0.00% | 0   |
| Total                     |       | 282 |
|                           |       |     |