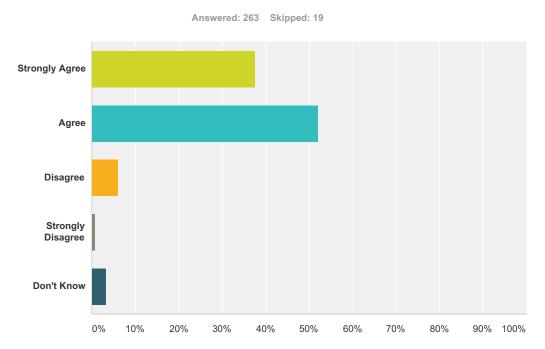

### Q7 I get help when I need it.

| Answer Choices    | Responses |     |
|-------------------|-----------|-----|
| Strongly Agree    | 37.64%    | 99  |
| Agree             | 52.09%    | 137 |
| Disagree          | 6.08%     | 16  |
| Strongly Disagree | 0.76%     | 2   |
| Don't Know        | 3.42%     | 9   |
| Total             |           | 263 |