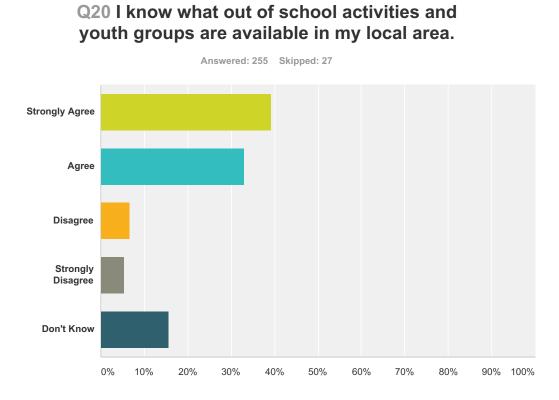

| Answer Choices    | Responses |     |
|-------------------|-----------|-----|
| Strongly Agree    | 39.22%    | 100 |
| Agree             | 32.94%    | 84  |
| Disagree          | 6.67%     | 17  |
| Strongly Disagree | 5.49%     | 14  |
| Don't Know        | 15.69%    | 40  |
| Total             |           | 255 |