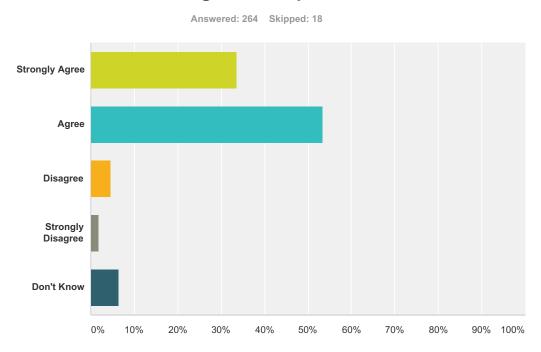

# Q6 Staff talk to me regularly about how to improve my learning.

| Answer Choices    | Responses |     |
|-------------------|-----------|-----|
| Strongly Agree    | 20.08%    | 53  |
| Agree             | 54.55%    | 144 |
| Disagree          | 17.42%    | 46  |
| Strongly Disagree | 1.89%     | 5   |
| Don't Know        | 6.06%     | 16  |
| Total             |           | 264 |