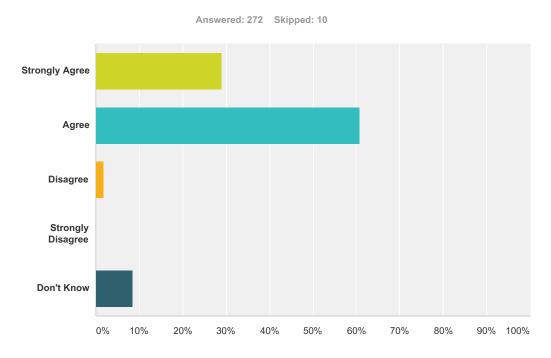

## Q2 The school is helping me to become more confident.

| Answer Choices    | Responses |     |
|-------------------|-----------|-----|
| Strongly Agree    | 29.04%    | 79  |
| Agree             | 60.66%    | 165 |
| Disagree          | 1.84%     | 5   |
| Strongly Disagree | 0.00%     | 0   |
| Don't Know        | 8.46%     | 23  |
| Total             |           | 272 |