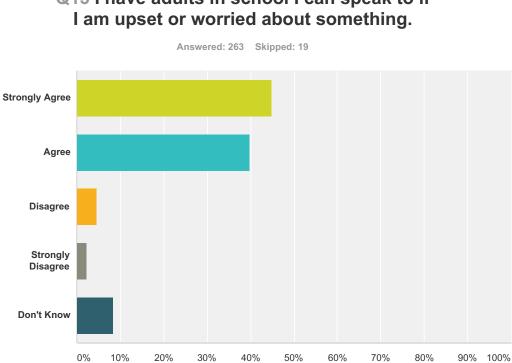

| Answer Choices    | Responses         |
|-------------------|-------------------|
| Strongly Agree    | <b>44.87%</b> 111 |
| Agree             | <b>39.92%</b> 10: |
| Disagree          | 4.56% 1           |
| Strongly Disagree | 2.28%             |
| Don't Know        | 8.37% 2           |
| Total             | 26                |

## Q13 I have adults in school I can speak to if