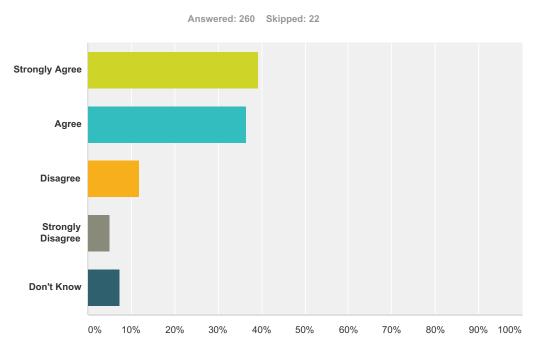

## Q19 I take part in out of class activities and school clubs.

| Answer Choices    | Responses |     |
|-------------------|-----------|-----|
| Strongly Agree    | 39.23%    | 102 |
| Agree             | 36.54%    | 95  |
| Disagree          | 11.92%    | 31  |
| Strongly Disagree | 5.00%     | 13  |
| Don't Know        | 7.31%     | 19  |
| Total             |           | 260 |