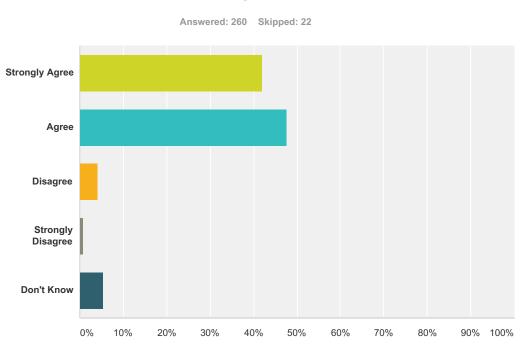

### Q15 Staff make sure that pupils behave well.

| Answer Choices    | Responses |     |
|-------------------|-----------|-----|
| Strongly Agree    | 41.92%    | 109 |
| Agree             | 47.69%    | 124 |
| Disagree          | 4.23%     | 11  |
| Strongly Disagree | 0.77%     | 2   |
| Don't Know        | 5.38%     | 14  |
| Total             |           | 260 |