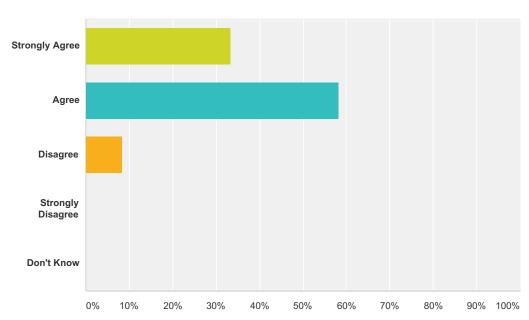

## Q21 Staff across the school share good practice.

| Answer Choices    | Respo  | onses      |
|-------------------|--------|------------|
| Strongly Agree    | 33.339 | <b>%</b> 4 |
| Agree             | 58.33  | <b>%</b> 7 |
| Disagree          | 8.33%  | 5 1        |
| Strongly Disagree | 0.00%  | 0          |
| Don't Know        | 0.00%  | 0          |
| Total             |        | 12         |