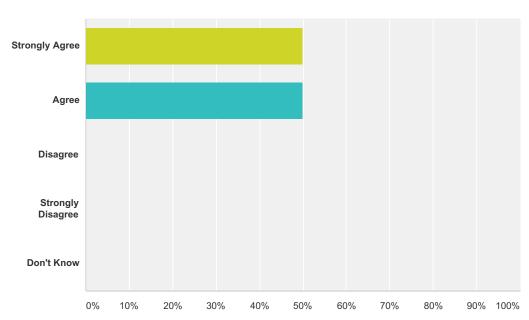

# Q16 I have regular opportunities to help shape the curriculum by having staff discussions and working groups.

| Answer Choices    | Responses |    |
|-------------------|-----------|----|
| Strongly Agree    | 50.00%    | 6  |
| Agree             | 50.00%    | 6  |
| Disagree          | 0.00%     | 0  |
| Strongly Disagree | 0.00%     | 0  |
| Don't Know        | 0.00%     | 0  |
| Total             |           | 12 |