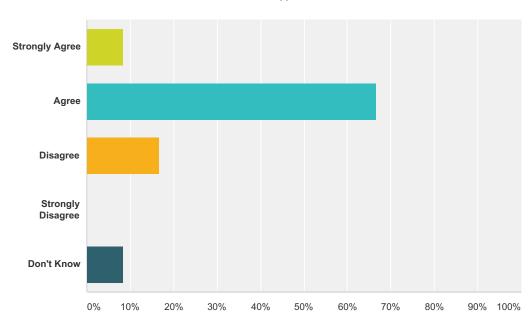

# Q7 Staff regularly ask for pupils' views on how their learning experiences could be improved.

Answered: 12 Skipped: 1

| Answer Choices    | Responses |
|-------------------|-----------|
| Strongly Agree    | 8.33%     |
| Agree             | 66.67%    |
| Disagree          | 16.67%    |
| Strongly Disagree | 0.00%     |
| Don't Know        | 8.33%     |
| Total             | 12        |