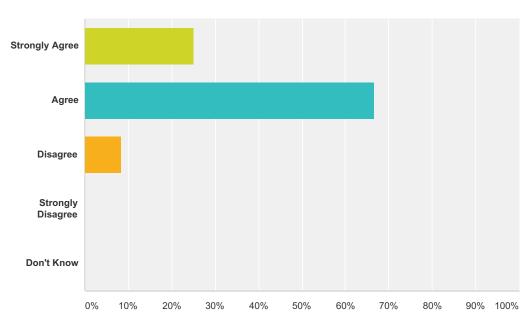

## Q4 Pupils are involved in setting learning targets.

| Answer Choices    | Responses        |
|-------------------|------------------|
| Strongly Agree    | 0.00%            |
| Agree             | <b>83.33%</b> 10 |
| Disagree          | 16.67% 2         |
| Strongly Disagree | 0.00%            |
| Don't Know        | 0.00%            |
| Total             | 12               |