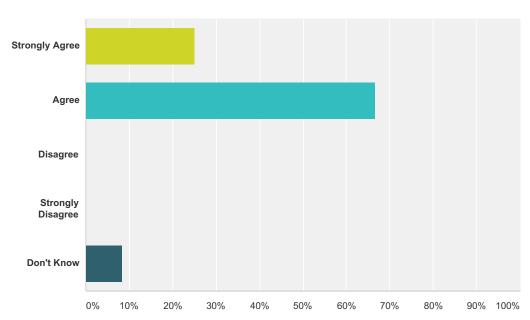

### Q6 Pupils are provided with opportunities to evaluate their own work and that of others.

| Answer Choices    | Responses |    |
|-------------------|-----------|----|
| Strongly Agree    | 25.00%    | 3  |
| Agree             | 66.67%    | 8  |
| Disagree          | 0.00%     | 0  |
| Strongly Disagree | 0.00%     | 0  |
| Don't Know        | 8.33%     | 1  |
| Total             |           | 12 |