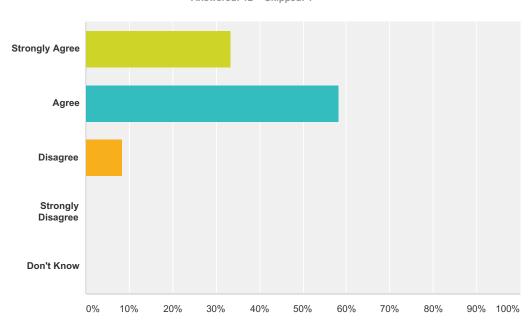

### Q18 Leadership at all levels is effective.

| Answer Choices    | Responses |    |
|-------------------|-----------|----|
| Strongly Agree    | 33.33%    | 4  |
| Agree             | 58.33%    | 7  |
| Disagree          | 8.33%     | 1  |
| Strongly Disagree | 0.00%     | 0  |
| Don't Know        | 0.00%     | 0  |
| Total             |           | 12 |