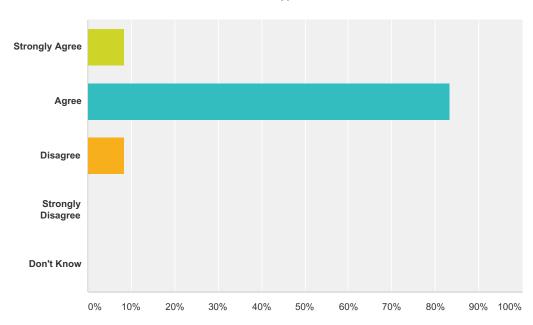

## Q4 Pupils are involved in setting learning targets.

| Answer Choices    | Responses        |
|-------------------|------------------|
| Strongly Agree    | 0.00%            |
| Agree             | <b>83.33%</b> 10 |
| Disagree          | 16.67% 2         |
| Strongly Disagree | 0.00%            |
| Don't Know        | 0.00%            |
| Total             | 12               |