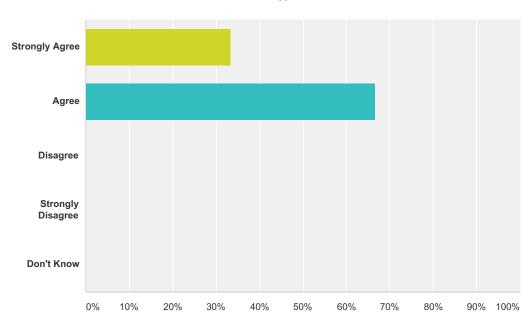

# Q2 Staff regularly discuss how to improve achievement for all pupils at both stage and whole school level.

Answered: 12 Skipped: 1

| Answer Choices    | Responses |    |
|-------------------|-----------|----|
| Strongly Agree    | 33.33%    | 4  |
| Agree             | 66.67%    | 8  |
| Disagree          | 0.00%     | 0  |
| Strongly Disagree | 0.00%     | 0  |
| Don't Know        | 0.00%     | 0  |
| Total             |           | 12 |