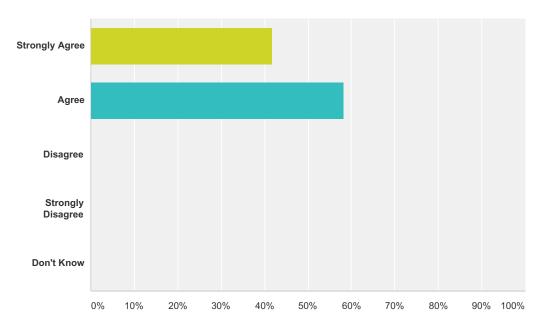

### Q9 Staff treat all pupils equally.

| Answer Choices    | Responses |    |
|-------------------|-----------|----|
| Strongly Agree    | 58.33%    | 7  |
| Agree             | 41.67%    | 5  |
| Disagree          | 0.00%     | 0  |
| Strongly Disagree | 0.00%     | 0  |
| Don't Know        | 0.00%     | 0  |
| Total             |           | 12 |