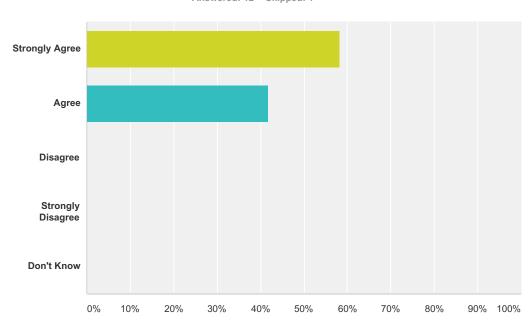

### Q9 Staff treat all pupils equally.

| Answer Choices    | Responses |    |
|-------------------|-----------|----|
| Strongly Agree    | 58.33%    | 7  |
| Agree             | 41.67%    | 5  |
| Disagree          | 0.00%     | 0  |
| Strongly Disagree | 0.00%     | 0  |
| Don't Know        | 0.00%     | 0  |
| Total             |           | 12 |