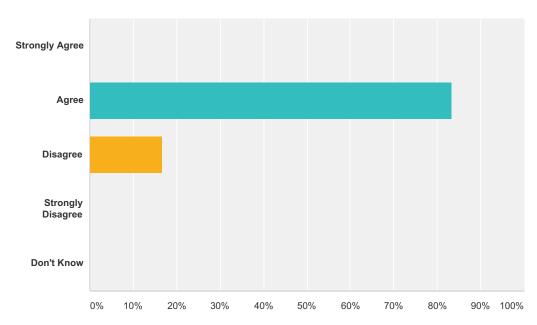

# Q14 I have been actively involved in developing the school's vision and values.

| Answer Choices    | Responses |    |
|-------------------|-----------|----|
| Strongly Agree    | 41.67%    | 5  |
| Agree             | 50.00%    | 6  |
| Disagree          | 8.33%     | 1  |
| Strongly Disagree | 0.00%     | 0  |
| Don't Know        | 0.00%     | 0  |
| Total             |           | 12 |