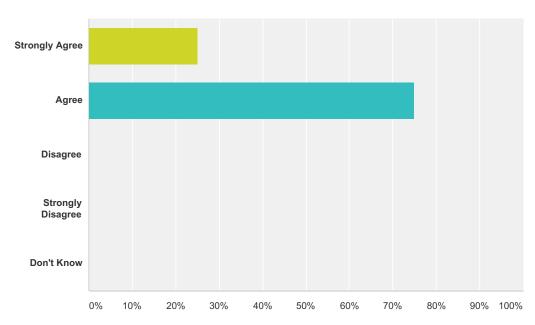

# Q3 All pupils are given activities which meet their learning needs.

| Answer Choices    | Responses       |
|-------------------|-----------------|
| Strongly Agree    | <b>25.00%</b> 3 |
| Agree             | <b>75.00%</b> 9 |
| Disagree          | 0.00%           |
| Strongly Disagree | 0.00%           |
| Don't Know        | 0.00%           |
| Total             | 12              |